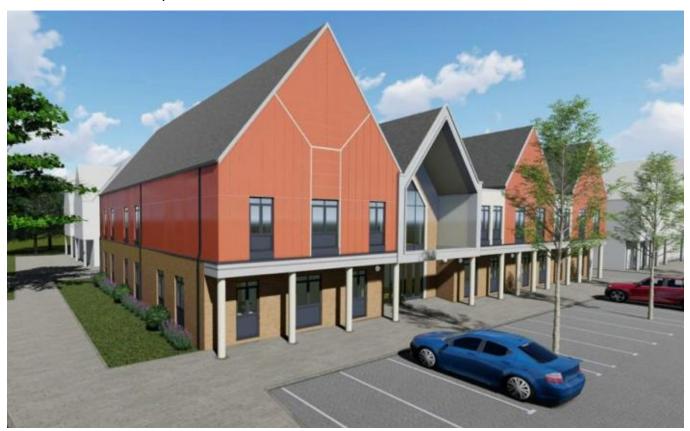

3D render of the Beaulieu Healthcare Centre

The construction works will commence from 7<sup>th</sup> August 2023 and are programmed to be completed by Autumn 2024.

For the duration of the works 14 parking bays in the main car park and 4 resident's parking bays will be suspended to facilitate access to construct the building. These suspended bays are highlighted in red in figure 1. We apologise for any inconvenience this may cause.