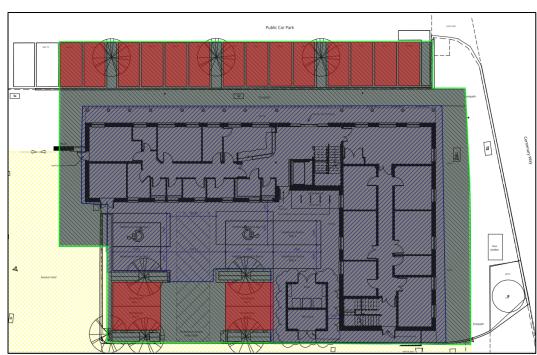

3D render of the Beaulieu Healthcare Centre

The construction works will commence from 7<sup>th</sup> August 2023 and are programmed to be completed by Autumn 2024.

For the duration of the works 14 parking bays in the main car park and 4 resident's parking bays will be suspended to facilitate access to construct the building. These suspended bays are highlighted in red in figure 1. We apologise for any inconvenience this may cause.

Figure 1